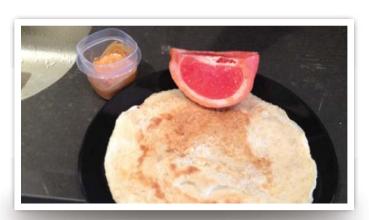

#### Step 5 ///

Top with peanut butter, and serve with grapefruit.

| NUTRITION FACTS                  | Quantity/g | Protein | Carbs | Fats | Calories |
|----------------------------------|------------|---------|-------|------|----------|
| EGG WHITES ONLY                  | 250        | 27      | 1     | 1    | 121      |
| CELLUCOR CORE WHEY PROTEIN       | 1          | 25      | 3     | 1.5  | 126      |
| OATMEAL, QUAKER OLD<br>FASHIONED | 30         | 3.7     | 20.3  | 2.3  | 117      |
| PEANUT BUTTER                    | 30         | 7.6     | 5.9   | 15.1 | 190      |
| GRAPEFRUIT                       | 50         | 0.4     | 4     | 0.2  | 19       |
| ► TOTAL                          |            | 64      | 34    | 20   | 572      |