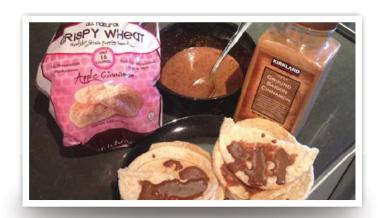

## **PROTEIN PUDDING & RICE CAKES**

Another sweet treat - it's your lucky day! Whip up a little pudding, and smother some dessert-flavored rice cakes.

## **INGREDIENTS**

- **32g Rice Cakes** (I use 7 Glenny's All-Natural Crispy Wheat, Apple Cinnamon.)
- 1 Serving Cellucor Super Sport Whey Protein
- 1 Tbsp Cinnamon

## **INSTRUCTIONS**

Step 1 ///

Combine a small amount of water with protein powder to create a pudding.

Step 2 ///

Spread pudding on rice cakes, and top with cinnamon.

| NUTRITION FACTS  RICE CAKE MINI (APPLE CINNAMON) 1SRVG =32G | Quantity/g<br>32 | Protein<br>3 | Carbs<br>25 | Fats | Calories<br>121 |
|-------------------------------------------------------------|------------------|--------------|-------------|------|-----------------|
| CELLUCOR SUPER SPORT<br>WHEY                                | 1                | 30           | 3           | 0.5  | 137             |
| ► TOTAL                                                     |                  | 33           | 28          | 2    | 258             |