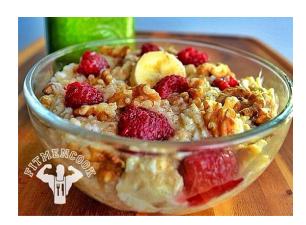

## **Anabolic Muscle Bowl**

## Ingredients

- 6 egg whites
- 1/2 cup instant oatmeal, cooked
- 1/2 banana
- 1/8 cup walnuts
- 1/4 cup raspberries
- Cinnamon
- Stevia or raw organic honey

## **Directions**

- 1. Cook egg whites in a skillet on low heat.
- 2. If you want to cook your banana, spray another skillet with coconut oil or virgin olive oil and set on low-medium heat. Chop half of the banana into pieces and add to the skillet. Use a spatula and be careful not to let the banana pieces stick to the skillet.
- 3. Combine oatmeal and egg whites in a bowl and mix.
- 4. Add cinnamon and Stevia (or raw honey) and mix.
- 5. Top with banana, raspberries, and walnuts.